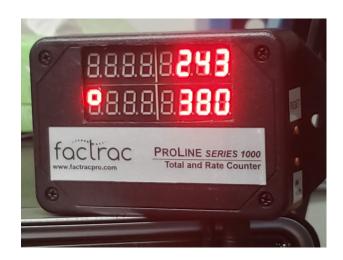

### **OVERVIEW**

The ProLine PL1001 Total & Rate Counter is perfect for displaying Total Count and Rate on your production lines.

Bright 7-segment display for counts up to 99,999,999

Rate can be displayed per Minutes or Hours

# **PL1001 TOTAL & RATE COUNTER**

Easily change from per Minute to per Hour Rate display