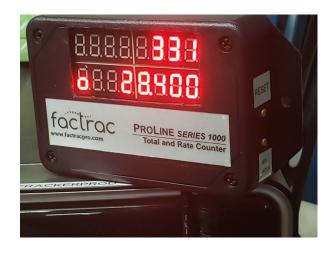

### **OVERVIEW**

The ProLine PL1001 Total & Rate Counter is perfect for displaying Total Count and Rate on your production lines.

Bright 7-segment display for counts up to 99,999,999

Rate can be displayed per Minutes or Hours

# **PL1001 TOTAL & RATE COUNTER**

Easily change from per Minute to per Hour Rate display